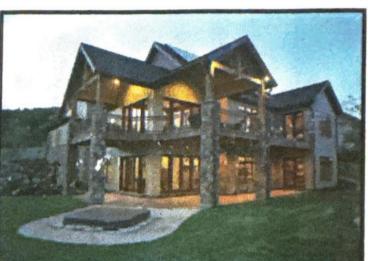

## Peterson Builders' Home Highlighted in 2012 Parade of Homes

Peterson Builders proudly represented Ogden Valley with an amazing home featured in the 2012 Northern Wasatch Parade of Homes. Their fourth featured home in the

Parade of Homes, this vear's Parade custom design-build Durfee Creek home is located in Liberty. Peterson Builders has been in business since 1976 and built their first entry for the Parade of Homes in 1993. This home was also the first entry seen in Ogden Valley at that time. Peterson Builders was honored to bring Choice Award.

home The People's Featured 2012 Parade of Homes house built by They can balance the Choice Award.

Peterson Builders.

They can balance the needs and desires of

The Peterson crew pictured from left to right: Lynn Peterson, Jason Peterson, Ben Peterson, Alix Piccolo, Justin Torman, and Erik Johnson.